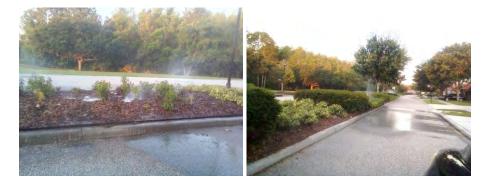

#### Roadway and Stormwater Offset Join Repair at Creedmoor Lane and Chaplain Place

Stantec responded to a report of roadway failure along Creedmoor Lane just south of Chaplain Place on May 3<sup>rd</sup>. Upon inspection inside of pipe, an offset joint was observed, allowing roadway base to intrude into the pipe, leading to a void, and eventual roadway failure. Finn Outdoor poured a concrete collar around the pipe to prevent further intrusion and repaired the roadway. See photos below for repairs.