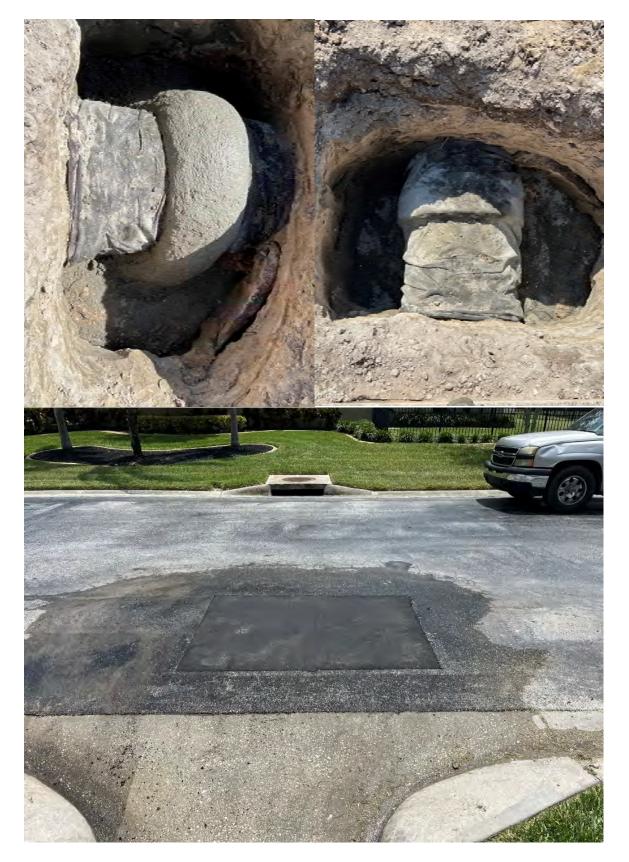

#### Roadway and Stormwater Offset Join Repair at Creedmoor Lane and Chaplain Place

Stantec responded to a report of roadway failure along Creedmoor Lane just south of Chaplain Place on May 3<sup>rd</sup>. Upon inspection inside of pipe, an offset joint was observed, allowing roadway base to intrude into the pipe, leading to a void, and eventual roadway failure. Finn Outdoor poured a concrete collar around the pipe to prevent further intrusion and repaired the roadway. See photos below for repairs.