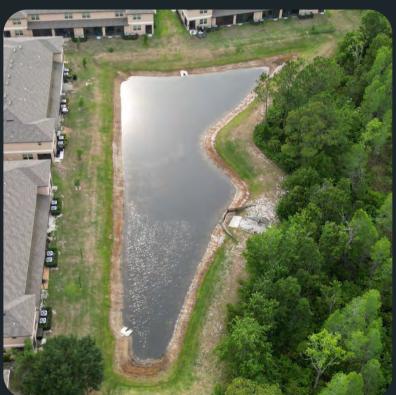

## SUMMARY:

All ponds have been serviced for this month. The entrance pond had an unusual duckweed bloom this month. Treatments will continue until it is totally gone. Water levels continue to drop and we are experiencing and increase in algae and submerged weed growth. Dye is being applied where we think it will best help. a little bit of consistent rain would go a long way here. Until then our strategies will continue to adapt to these ponds as some are going from shallow to dry.

# POND TREATMENTS

AA1: Was treated for Algae and shoreline vegetation.

- CH1: Was treated for Spike rush and shoreline vegetation.
- CH2: Was treated for Spike rush and shoreline vegetation.
- E2A: Was treated for shoreline vegetation.
- A2: Was treated for Algae and shoreline vegetation.
- A1: Was treated for Algae and shoreline vegetation.
- A4: Was treated for Algae.
- A6: Was treated for Spike rush and shoreline vegetation.
- C1: Was treated for Algae, Spike rush and shoreline vegetation.
- F1: Was treated for Algae, Baby tears and shoreline vegetation.
- E1A: Was treated for Algae and shoreline vegetation.
- G2: Was treated for Algae and shoreline vegetation.
- L14: Was treated for shoreline vegetation.

# POND TREATMENTS

A5: Was treated for Algae, Spike rush and shoreline vegetation. D2: Was treated for shoreline vegetation.

D1: Was treated for Spikerush and shoreline vegetation.

Tab 2