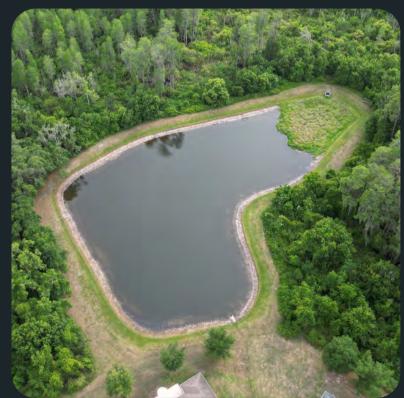

## SUMMARY:

All ponds have been serviced for this month. The entrance pond had an unusual duckweed bloom this month. Treatments will continue until it is totally gone. Water levels continue to drop and we are experiencing and increase in algae and submerged weed growth. Dye is being applied where we think it will best help. a little bit of consistent rain would go a long way here. Until then our strategies will continue to adapt to these ponds as some are going from shallow to dry.

# POND TREATMENTS

AA1: Was treated for Algae and shoreline vegetation.

- CH1: Was treated for Spike rush and shoreline vegetation.
- CH2: Was treated for Spike rush and shoreline vegetation.
- E2A: Was treated for shoreline vegetation.
- A2: Was treated for Algae and shoreline vegetation.
- A1: Was treated for Algae and shoreline vegetation.
- A4: Was treated for Algae.
- A6: Was treated for Spike rush and shoreline vegetation.
- C1: Was treated for Algae, Spike rush and shoreline vegetation.
- F1: Was treated for Algae, Baby tears and shoreline vegetation.
- E1A: Was treated for Algae and shoreline vegetation.
- G2: Was treated for Algae and shoreline vegetation.
- L14: Was treated for shoreline vegetation.

# POND TREATMENTS

A5: Was treated for Algae, Spike rush and shoreline vegetation. D2: Was treated for shoreline vegetation.

D1: Was treated for Spikerush and shoreline vegetation.

Tab 2