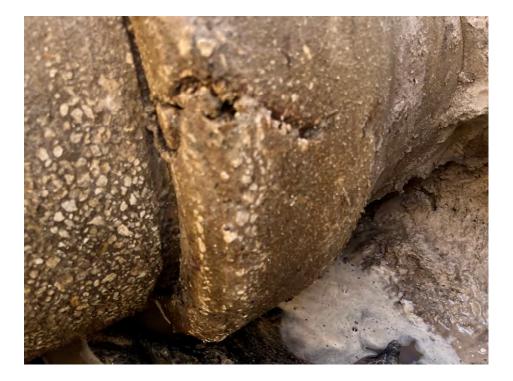

#### Roadway and Stormwater Offset Join Repair at Creedmoor Lane and Chaplain Place

Stantec responded to a report of roadway failure along Creedmoor Lane just south of Chaplain Place on May 3<sup>rd</sup>. Upon inspection inside of pipe, an offset joint was observed, allowing roadway base to intrude into the pipe, leading to a void, and eventual roadway failure. Finn Outdoor poured a concrete collar around the pipe to prevent further intrusion and repaired the roadway. See photos below for repairs.