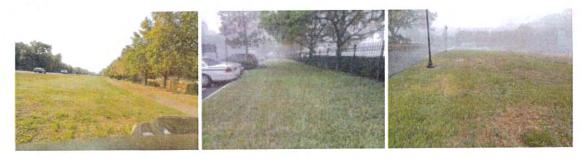

#### **2 TURF COLOR**

Belle Haven entry and exit-turf color remained a mottled medium green.

Slidell inbound and outbound- turf color still ranged from a mottled pale green to a mottled medium green.

Veteran's Park-turf color was a pale green.

Clubhouse parking lot fence line-turf color was mostly a consistent medium green.

Clubhouse front left side and berm area-turf color ranged from a pale green to a mottled medium green.

Clubhouse lawn along northern section of Moon Lake Road-turf color was a pale green.

Moon Lake Road-turf color ranged from a pale green to a mottled medium green.

April

April

March

March

March

February

February