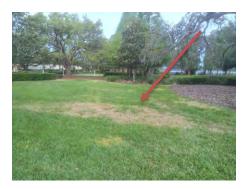

#### Roadway and Stormwater Offset Join Repair at Creedmoor Lane and Chaplain Place

Stantec responded to a report of roadway failure along Creedmoor Lane just south of Chaplain Place on May 3<sup>rd</sup>. Upon inspection inside of pipe, an offset joint was observed, allowing roadway base to intrude into the pipe, leading to a void, and eventual roadway failure. Finn Outdoor poured a concrete collar around the pipe to prevent further intrusion and repaired the roadway. See photos below for repairs.