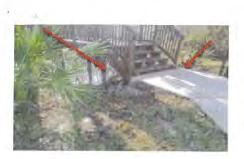

#### Roadway and Stormwater Offset Join Repair at Creedmoor Lane and Chaplain Place

Stantec responded to a report of roadway failure along Creedmoor Lane just south of Chaplain Place on May 3<sup>rd</sup>. Upon inspection inside of pipe, an offset joint was observed, allowing roadway base to intrude into the pipe, leading to a void, and eventual roadway failure. Finn Outdoor poured a concrete collar around the pipe to prevent further intrusion and repaired the roadway. See photos below for repairs.