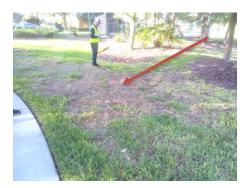

#### 2 TURF INSECT/DISEASE CONTROL/OVERALL HEALTH

Clubhouse left front corner-replace dead turf. Due to disease activity. This is a high visibility area. **WARRANTY WORK.** *Photo below.* 

The overall condition of most of the turf panels ranged from fair to good. The color and density have diminished in a few sections over the past month due to lack of rainfall, high temperatures and possible inconsistent irrigation delivery. There was no new insect or disease activity. Patch disease was still present and continue to pro-actively treat areas susceptible to take all rot. The current weather conditions could bring on an onset of chinch bug activity earlier than usual. Insecticides need to be applied soon to control chinch bug, grubs and other turf insects.