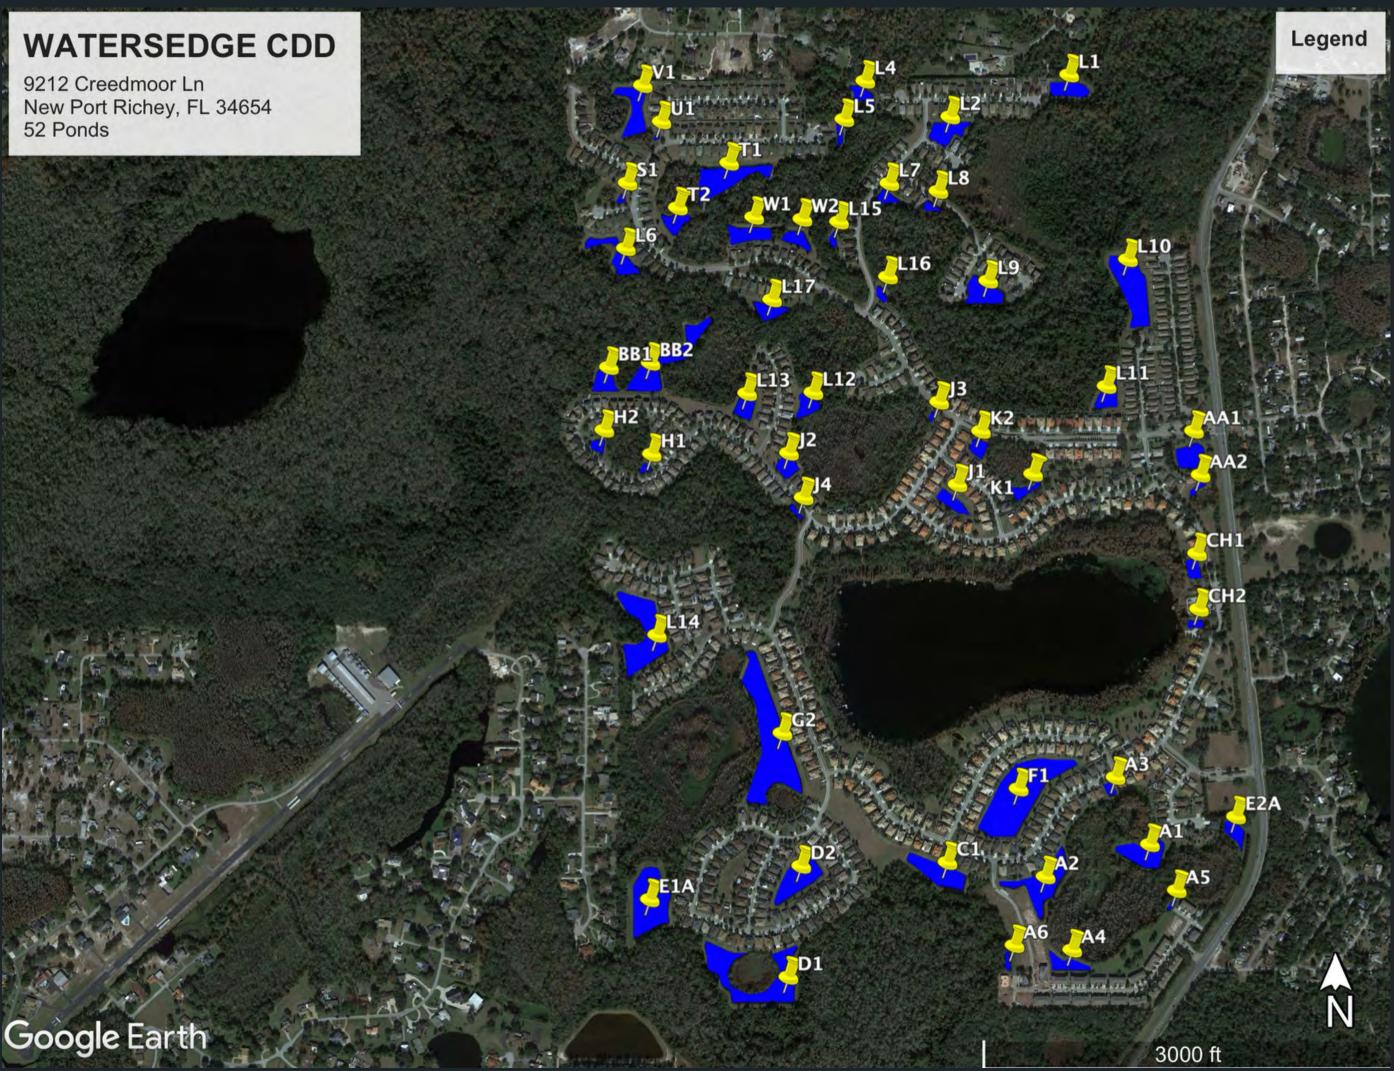

hew Huber District Manager Tab 1



## MONTHLY REPORT

MAY 1, 2023



## WATERSEDGE

## **Inspection Date:** April 27, 2023

**Prepared For:** Jayna Cooper

## **Prepared By:**

Bert Tony Smith General Manager P: 813.802.8204 E: bsmith@sitexaquatics.com

## SUMMARY:

All ponds have been serviced for this month. The entrance pond had an unusual duckweed bloom this month. Treatments will continue until it is totally gone. Water levels continue to drop and we are experiencing and increase in algae and submerged weed growth. Dye is being applied where we think it will best help. a little bit of consistent rain would go a long way here. Until then our strategies will continue to adapt to these ponds as some are going from shallow to dry.



9212 Creedmoor Ln New Port Richey, FL 34654 52 Ponds



## **AA1.**



## A2.



CH1.



A1.



CH2.



**A4.** 











**C1**.



## L14.



**F1.** 



**A5**.



**E1A.** 



D2.











# POND TREATMENTS

AA1: Was treated for Algae and shoreline vegetation.

- CH1: Was treated for Spike rush and shoreline vegetation.
- CH2: Was treated for Spike rush and shoreline vegetation.
- E2A: Was treated for shoreline vegetation.
- A2: Was treated for Algae and shoreline vegetation.
- A1: Was treated for Algae and shoreline vegetation.
- A4: Was treated for Algae.
- A6: Was treated for Spike rush and shoreline vegetation.
- C1: Was treated for Algae, Spike rush and shoreline vegetation.
- F1: Was treated for Algae, Baby tears and shoreline vegetation.
- E1A: Was treated for Algae and shoreline vegetation.
- G2: Was treated for Algae and shor