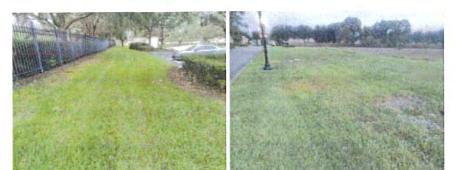

#### Roadway and Stormwater Offset Join Repair at Creedmoor Lane and Chaplain Place

Stantec responded to a report of roadway failure along Creedmoor Lane just south of Chaplain Place on May 3<sup>rd</sup>. Upon inspection inside of pipe, an offset joint was observed, allowing roadway base to intrude into the pipe, leading to a void, and eventual roadway failure. Finn Outdoor poured a concrete collar around the pipe to prevent further intrusion and repaired the roadway. See photos below for repairs.