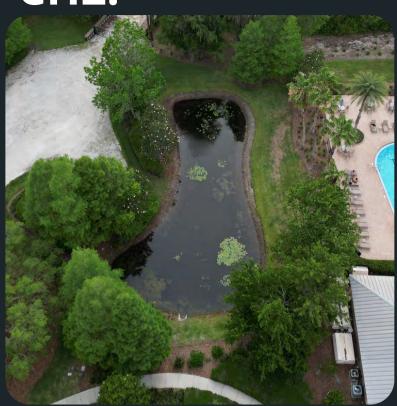

## SUMMARY:

All ponds have been serviced for this month. The entrance pond had an unusual duckweed bloom this month. Treatments will continue until it is totally gone. Water levels continue to drop and we are experiencing and increase in algae and submerged weed growth. Dye is being applied where we think it will best help. a little bit of consistent rain would go a long way here. Until then our strategies will continue to adapt to these ponds as some are going from shallow to dry.

# POND TREATMENTS

AA1: Was treated for Algae and shoreline vegetation.

- CH1: Was treated for Spike rush and shoreline vegetation.
- CH2: Was treated for Spike rush and shoreline vegetation.
- E2A: Was treated for shoreline vegetation.
- A2: Was treated for Algae and shoreline vegetation.
- A1: Was treated for Algae and shoreline vegetation.
- A4: Was treated for Algae.
- A6: Was treated for Spike rush and shoreline vegetation.
- C1: Was treated for Algae, Spike rush and shoreline vegetation.
- F1: Was treated for Algae, Baby tears and shoreline vegetation.
- E1A: Was treated for Algae and shoreline vegetation.
- G2: Was treated for Algae and shoreline vegetation.
- L14: Was treated for shoreline vegetation.

# POND TREATMENTS

A5: Was treated for Algae, Spike rush and shoreline vegetation. D2: Was treated for shoreline vegetation.

D1: Was treated for Spikerush and shoreline vegetation.

Tab 2