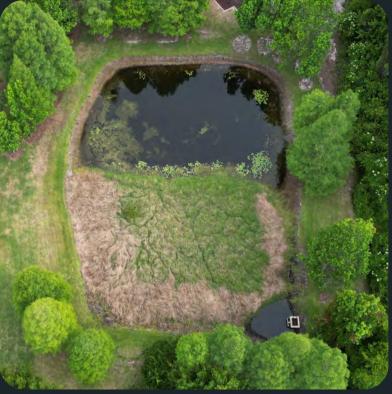

## SUMMARY:

All ponds have been serviced for this month. The entrance pond had an unusual duckweed bloom this month. Treatments will continue until it is totally gone. Water levels continue to drop and we are experiencing and increase in algae and submerged weed growth. Dye is being applied where we think it will best help. a little bit of consistent rain would go a long way here. Until then our strategies will continue to adapt to these ponds as some are going from shallow to dry.

9212 Creedmoor Ln New Port Richey, FL 34654 52 Ponds

# POND TREATMENTS

AA1: Was treated for Algae and shoreline vegetation.

- CH1: Was treated for Spike rush and shoreline vegetation.
- CH2: Was treated for Spike rush and shoreline vegetation.
- E2A: Was treated for shoreline vegetation.
- A2: Was treated for Algae and shoreline vegetation.
- A1: Was treated for Algae and shoreline vegetation.
- A4: Was treated for Algae.
- A6: Was treated for Spike rush and shoreline vegetation.
- C1: Was treated for Algae, Spike rush and shoreline vegetation.
- F1: Was treated for Algae, Baby tears and shoreline vegetation.
- E1A: Was treated for Algae and shoreline vegetation.
- G2: Was treated for Algae and shoreline vegetation.
- L14: Was treated for shoreline vegetation.

# POND TREATMENTS

A5: Was treated for Algae, Spike rush and shoreline vegetation. D2: Was treated for shoreline vegetation.

D1: Was treated for Spikerush and shoreline vegetation.

Tab 2