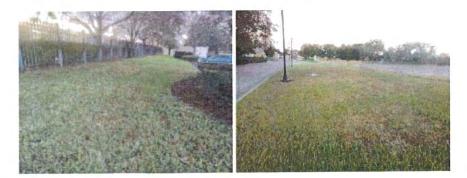

#### **3 TURF COLOR**

Belle Haven entry and exit-turf color was a lightly mottled medium green.

Slidell inbound and outbound- turf color was a mottled medium green.

Veteran's Park-turf color was a lightly mottled medium green.

Clubhouse parking lot fence line-turf color was mostly a consistent medium green.

Clubhouse front left side and berm area-turf color still ranged from a pale green to a mottled medium green.

Veteran's Park-turf was a mottled medium green.

Clubhouse lawn along northern section of Moon Lake Road-turf color was a mottled green.

Moon Lake Road-turf color still ranged from a pale green to a mottled medium green.

May

May

May

April

April

March